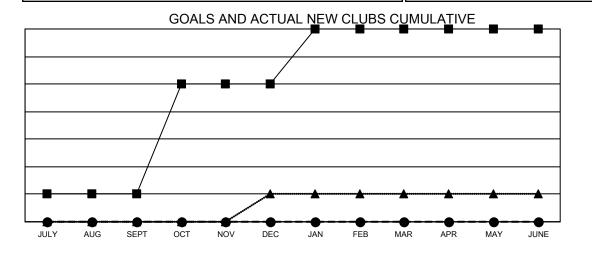

- CURRENT YEAR GOALS FOR NEW CLUBS

- CURRENT YEAR ACTUAL NEW CLUBS

- LAST YEAR ACTUAL NEW CLUBS