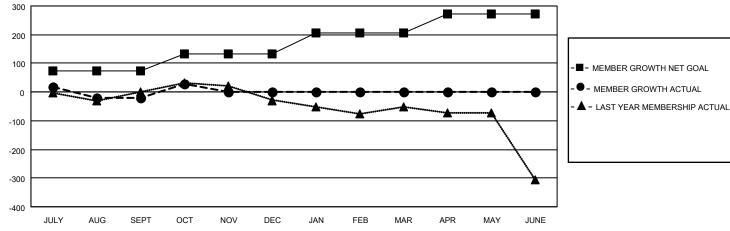

## GOALS AND ACTUAL MEMBERS CUMULATIVE

**NEW MEMBERS** 

93 CLUBS OF 323 ADDED 1 OR MORE

| 1                          | GENDER DIS                | GENDER DISTRIBUTION |   |  |  |  |  |
|----------------------------|---------------------------|---------------------|---|--|--|--|--|
| I                          | MALE                      | 5,430 (67.57%)      |   |  |  |  |  |
| I                          | FEMALE                    | 2,606 (32.43%)      |   |  |  |  |  |
|                            |                           |                     |   |  |  |  |  |
| 1                          | TOTAL FAMILY UNIT MEMBERS |                     |   |  |  |  |  |
| FAMILY MEMBERS PAYING HALF |                           |                     | 0 |  |  |  |  |